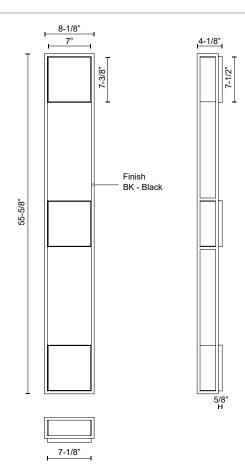

EW72355-BK Black

#### SPECIFICATION DETAILS

| Fixture Dimensions     | W8-1/8" x H55-5/8" x E4-1/8"                               |
|------------------------|------------------------------------------------------------|
| Light Source           | AC LED Module                                              |
| Wattage                | 50W                                                        |
| Total Lumens           | 3700lm                                                     |
| Delivered Lumens       | 1700lm*                                                    |
| Voltage                | 120V                                                       |
| Color Temperature      | 3000K                                                      |
| CRI (Ra)               | 90CRI                                                      |
| Optional Color Temps   | 2700K - 5000K Available, Minimum Order Quantities<br>Apply |
| LED Rated Life         | 50,000 hours                                               |
| Dimming                | 100% - 10%, ELV Dimmer (Not Included)                      |
| Glass Details          | Clear Exterior White Interior Glass                        |
| Location               | Wet                                                        |
| Illumination Direction | Front                                                      |
| Mounting Style         | All Orientation                                            |
| Paint Finish           | BK02                                                       |